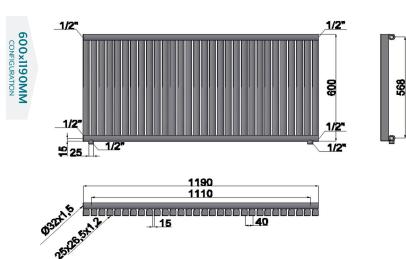

- Available in a range of contemporary colours.
- D shaped bars for added style.
- Complements the matching towel rail.

MARCH 2023

#### **OXFORDSHIRE HORIZONTAL**

| Colour    | Height | Length | Product Code | Output at ΔT50k |      |
|-----------|--------|--------|--------------|-----------------|------|
|           |        |        |              | Watts           | BTU  |
| White     | 600    | 590    | 120934       | 526             | 1798 |
|           |        | 990    | 120935       | 857             | 2294 |
|           |        | 1190   | 120936       | 991             | 3381 |
| Gun Metal |        | 590    | 120940       | 526             | 1798 |
|           |        | 990    | 120941       | 857             | 2994 |

## TECHNICAL DIAGRAMS

### **OXFORDSHIRE HORIZONTAL**





MARCH 2023

568