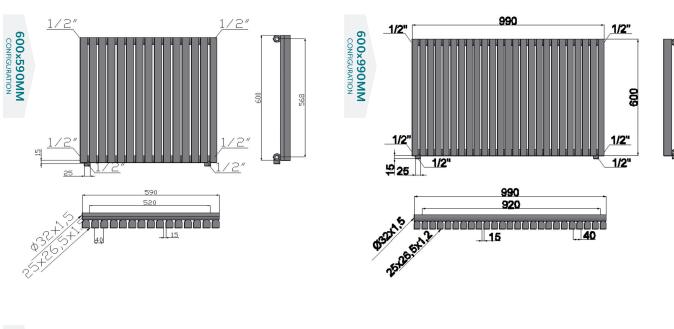

.
- Available in a range of contemporary colours.
- D shaped bars for added style.
- Complements the matching towel rail.

MARCH 2023

#### **OXFORDSHIRE HORIZONTAL**

| Colour    | Height | Length | Product Code | Output at ΔT50k |      |
|-----------|--------|--------|--------------|-----------------|------|
|           |        |        |              | Watts           | BTU  |
| White     | 600    | 590    | 120934       | 526             | 1798 |
|           |        | 990    | 120935       | 857             | 2294 |
|           |        | 1190   | 120936       | 991             | 3381 |
| Gun Metal |        | 590    | 120940       | 526             | 1798 |
|           |        | 990    | 120941       | 857             | 2994 |

## TECHNICAL DIAGRAMS

### **OXFORDSHIRE HORIZONTAL**





MARCH 2023

568