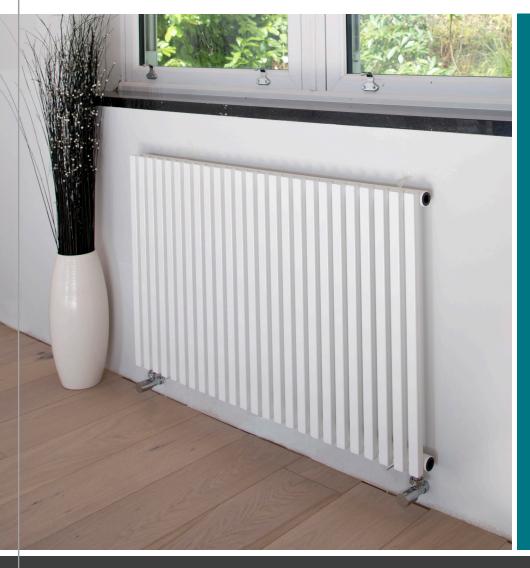

# TOWELRADS OXFORDSHIRE HORIZONTAL

The Oxfordshire horizontal radiator is a classic design suitable for any room. With many towel rails offering little space to hang & dry towels, this horizontal towel rail provides the perfect solution to this problem. It is also well situated under windows with a height of only 600mm.

#### **FEATURES AND BENEFITS**

- Suitable for any central heating system.
- Available in a range of contemporary colours.
- D shaped bars for added style.
- Complements the matching towel rail.

MARCH 2023